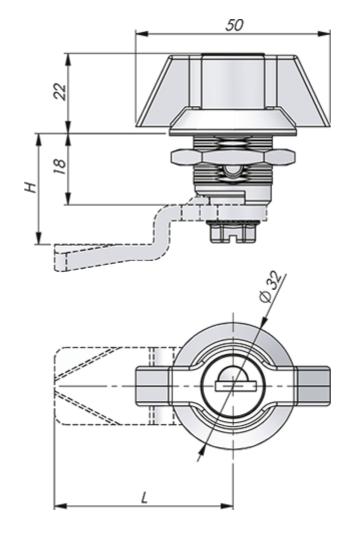

## QUARTER-TURN WING KNOB STAINLESS STEEL 18 MM

Quarter-turn wing knob in locking or non-locking version in acid proof stainless steel 316. Universal clockwise or counter-clockwise rotation when opening or closing. Non-locking version sealed to protection degree IP65. Supplied with nut and two keys.

## MATERIAL

**Cylinder:** Zinc die cast, stainless steel 304 cap

and dust shutter

Housing: Stainless steel 316 Knob: Stainless steel 316 Nut: Stainless steel 316 Screw: Stainless steel 316