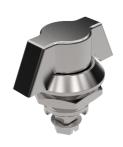

## QUARTER-TURN WING KNOB STAINLESS STEEL 18 MM

Quarter-turn wing knob in locking or non-locking version in acid proof stainless steel 316. Universal clockwise or counter-clockwise rotation when opening or closing. Non-locking version sealed to protection degree IP65. Supplied with nut and two keys.