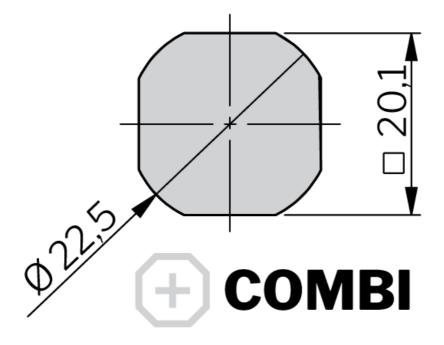

## **TECHNICAL INFORMATION**

**Key extraction:** Open / Closed

Cylinder information: Supplied with two keys

Standards: IP65

| P/N      | Description        | Material            |
|----------|--------------------|---------------------|
| 249042-0 | Non-locking        | Stainless steel 316 |
| 249042-8 | Keyed alike IL0333 | Stainless steel 316 |